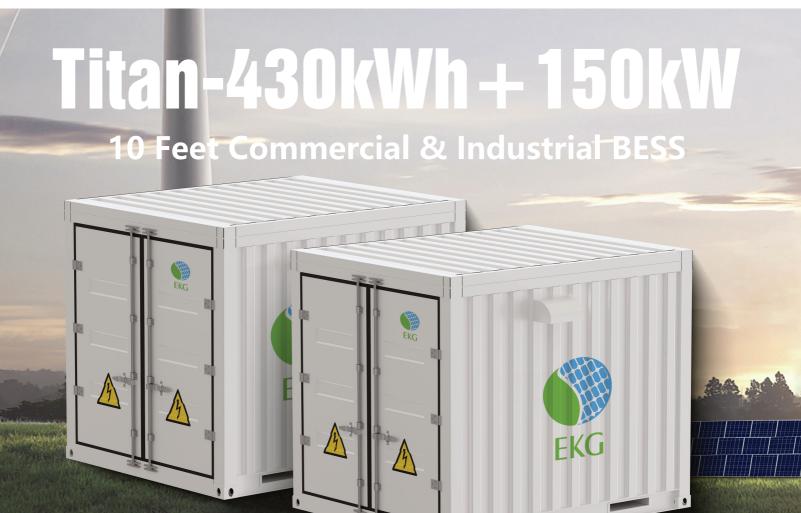

# Titan-430kWh + 150kW 10 Feet Commercial & Industrial BESS

| Model No                         | Titan-430kWh+150kW                   |
|----------------------------------|--------------------------------------|
|                                  | tery Side Parameters                 |
| Cell Parameters                  | 3.2V280Ah LFP                        |
| Pack Parameters                  | 1P16S                                |
| Battery Cluster                  | 1P16S*15                             |
| System Combination               | 2*1P240S                             |
| Rated Energy                     | 430kWh                               |
| Rated Voltage                    | 768V                                 |
| Operating Voltage Range          | 720-850V                             |
| Rated Multiplier                 | 0.5P                                 |
| Photo                            | voltaic Side Parameters              |
| Rated Voltage                    | 600V                                 |
| Rated Current                    | 100A                                 |
| Mppt Maximum Range               | 420-850V                             |
| Mppt Rated Power                 | 50KW                                 |
| Number Of Mppt Channels          | 3                                    |
| А                                | AC Side Parameters                   |
| Output Power                     | 150KW                                |
| Rated Voltage                    | 380/400V 3W+N+PE                     |
| Rated Trequency                  | 50HZ                                 |
| Response Time                    | 20ms                                 |
| Conversion Efficiency            | 98%                                  |
| S                                | System Parameters                    |
| Operating Temperature Range      | Charge: 0~55°C / Discharge: -10~60°C |
| Operating Humidity Range         | 5-85%RH                              |
| Depth Of Discharge               | 80-90%                               |
| Cycle Life                       | 25±2°C/0.2C/80% DOD≥8000             |
| Protection Class                 | IP55                                 |
| System Cycle Efficiency          | ≥90%@AC                              |
| Cooling Method                   | Air cooling                          |
| Fire-fighting System             | Perfluorohexanone                    |
| Overall Dimension                | 10FT                                 |
| Product Certificate              | Cell UL1973/IEC62619/UL9540A/TUV/CE  |
| 630A DC Battery Combiner Cabinet |                                      |
| Model No.                        | 1000V DC 630A * 1 PCS                |
| Maximum Working Voltage          | 1000V                                |
| Maximum Charge/discharge Current | 630A                                 |
| PCS Power                        | 250KW-500KW                          |
| Communication Mode               | TCP/485/CAN/232                      |
| Operating Temperature Range      | Charge: 0~55°C / Discharge: -10~60°C |
| Operating Humidity Range         | 5-85%RH                              |
| Protection Class                 | IP20                                 |
| Fire Fighting System             | Aerosol                              |
| Overall Dimension                | 700*600*1680mm                       |
| Weight                           | 350kg                                |